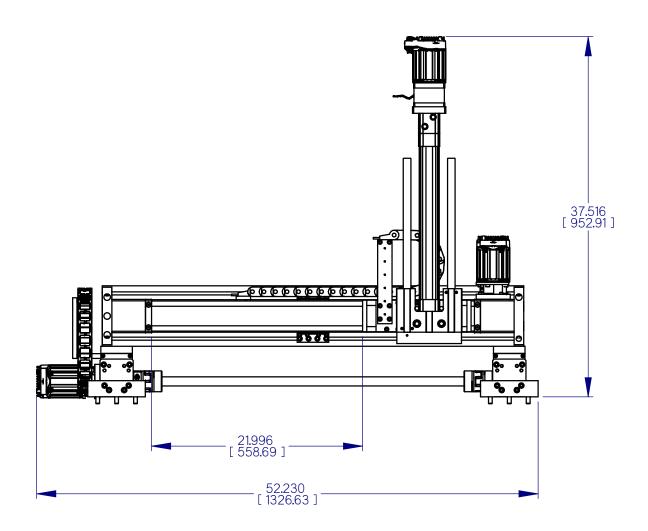

## NOTES:

- 1) ALL DIMENSIONS FOR REFERENCE ONLY
- 2) ALL DIMENSIONS SUBJECT TO CHANGE PENDING FINAL DESIGN 3) SLIDES ASSEMBLED COMPLETELY BUT SYSTEM SHIPPED AS A KIT
- 4) MOTOR, GEARHEAD AND CABLE CARRIER DIMENSIONS MAY VARY DUE TO VENDOR SUPPLIED MODELS