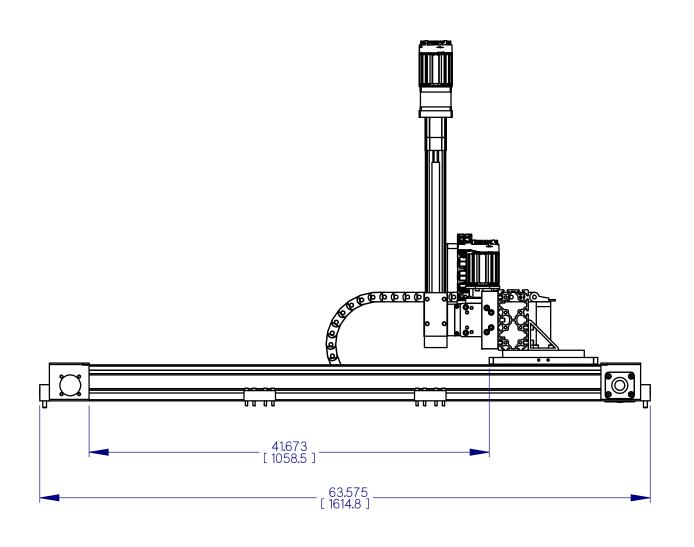

## NOTES:

- 1) ALL DIMENSIONS FOR REFERENCE ONLY
- 2) ALL DIMENSIONS SUBJECT TO CHANGE PENDING FINAL DESIGN 3) SLIDES ASSEMBLED COMPLETELY BUT SYSTEM SHIPPED AS A KIT
- 4) MOTOR, GEARHEAD AND CABLE CARRIER DIMENSIONS MAY VARY DUE TO VENDOR SUPPLIED MODELS